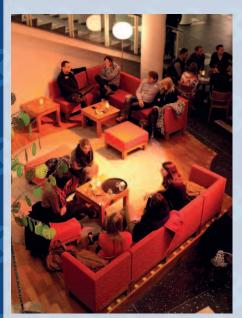

### **Smaaktheater Dertien (restaurant)**

Enjoy dinner, lunch, or drinks and a light bite before or after the show; or just come for the meal alone.

Smaaktheater Dertien offers a delicious menu (in Dutch and English) for adults and children alike. Open daily at 12:00.